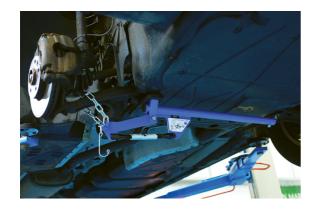

## **Hands Free Suspension Arm Lever**

Specifically designed to pull and hold down the lower suspension arms to allow separation of the hub from the lower arms.

## **Additional Information**

- · Also assists in the separation of lower ball joint or suspension struts from the hub.
- · Makes the job easier and safer with hands free operation.
- Suitable for most cars and light commercial vehicles.
- · Made in Italy Patent No 1479482.